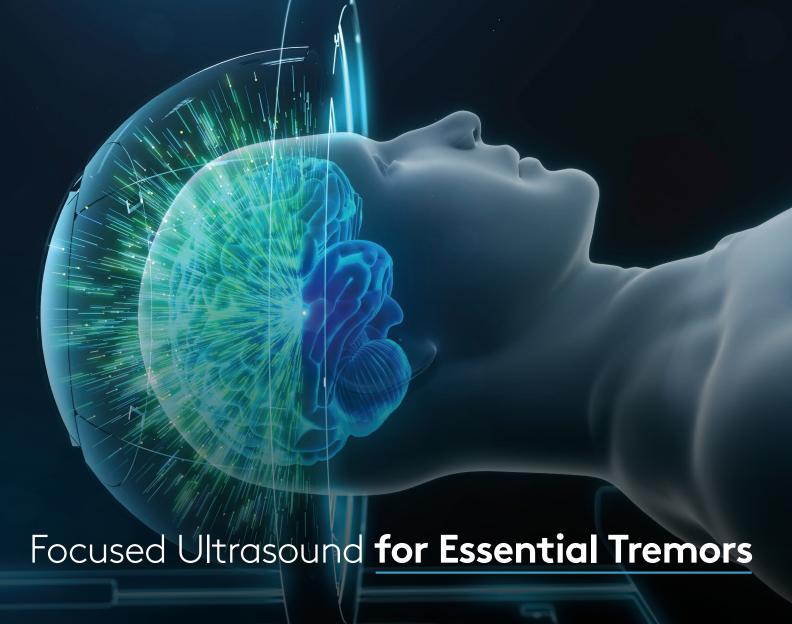

## ADVANCED NEUROLOGICAL CARE AT DELRAY MEDICAL CENTER

For those living with essential tremor or tremor-dominant Parkinson's disease, and have not responded to medication, Delray Medical Center, a Palm Beach Health Network hospital, is the first hospital in the region to offer an innovative treatment option using Neuravive ultrasound technology. Our dedicated Patient Navigator will guide patients through the process.