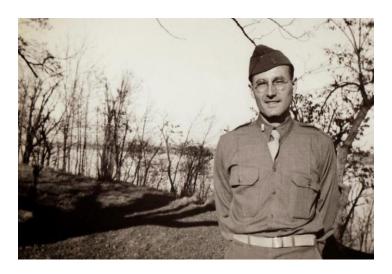

Never let us forget all of those who have paid the ultimate sacrifice. As a Florida State Senator, I passed legislation honoring those who earned the Purple Heart.

Maria's father, Lt. Col. Russell F. Lorts (dec), United States Army Infantry - WWII and Vietnam. On behalf of my family, my office, and the people of Palm Beach County, we salute you, we honor you, and we thank you for your service.