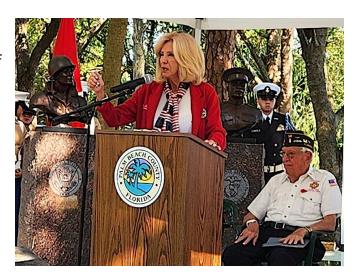

# **Special Edition: Memorial Day Issue**

Dear Veterans, Friends and Neighbors,

Memorial Day is a somber reminder of the sacrifices that so many Americans have made to keep our country free. Every year on Memorial Day, I join Veterans from all our past and present wars, along with their families and friends, to formally honor this vital national holiday.

Many thanks to The Veterans of Foreign Wars in East Boca Raton, under the leadership of

Mayor Maria Sachs with Commissioner Marci Woodward, Barry Goldin, Cmdr. of VFW Post 10556, and local JROTC students.