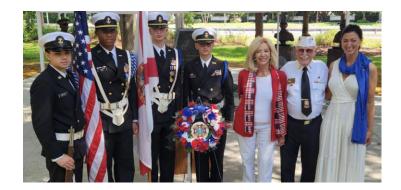

Many thanks to The Veterans of Foreign Wars in East Boca Raton, under the leadership of

Mayor Maria Sachs with Commissioner Marci Woodward, Barry Goldin, Cmdr. of VFW Post 10556, and local JROTC students.

Post
Commander
Barry Goldin,
in light of
their
unwavering
dedication
and
continuing
support for
our Veterans
and our
troops.

Today, let us remembe r to pay tribute to all of those brave souls who sacrificed everythin g for both our nation and our freedom.