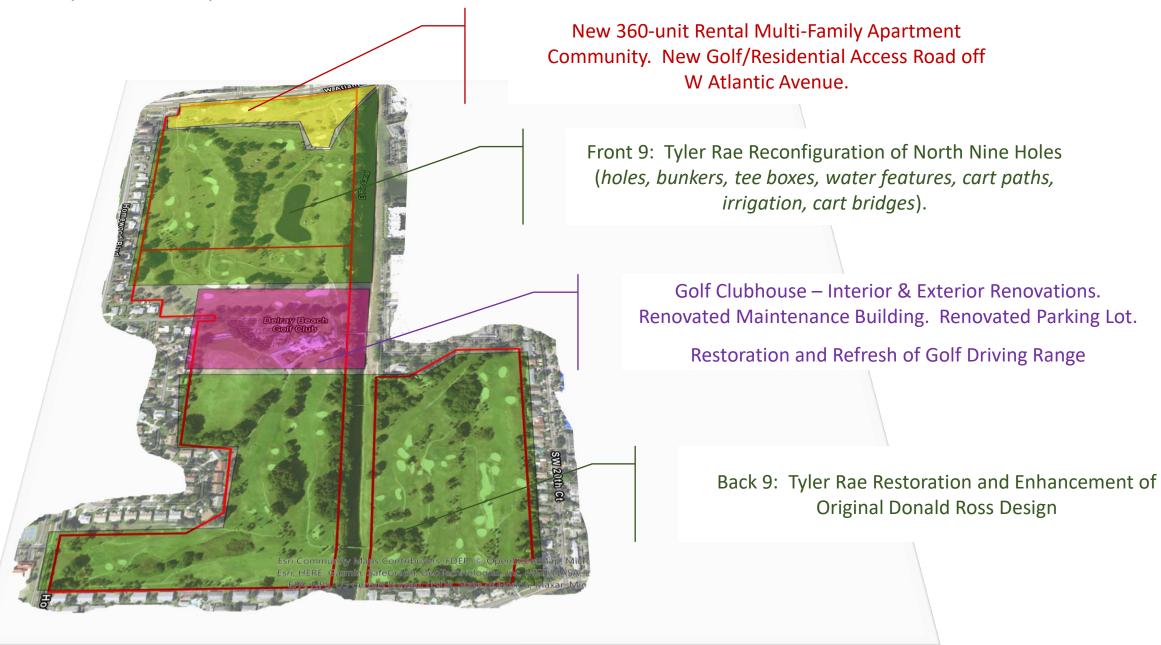

dison Reserve Country Club, Delray Beach



Palm Beach Country Club, Palm Beach



Pelican Preserve Country Club, Fort Myers



Polo Club at Boca Raton, Boca Raton



Woodfield Country Club, Boca Raton

## Why Heatherwood, Why Delray, Why Now?

Singular Focus on Delray Beach Golf Course

Enter New Submarket with Demonstrated Strengths

 Irreproducible Opportunity to Reposition Prominent Piece of Delray's History

- RFP Issued During Time of Growing Economic Volatility
  - Heatherwood's Competitive Advantage: No Equity Reliance on Capital Markets or 3<sup>rd</sup> Party Investors
- Golf Operations Domain Expertise
  - VP of Golf with 4 Decades of Public/Private Experience
- Long Term Stability
  - Heatherwood Has Never Sold a Multifamily Community



#### **Development Proposal Overview**













### Tyler Rae

Specializes in **Historical Renovations** of **Donald Ross** designed courses (over **30 completed** to date)

- Work experience:
   Ron Prichard, Keither Foster,
   Coore & Crenshaw
- Detroit Golf Club Ross' first 36-hole Course Designed in 1914





COURSES

#### How a golf-course design up-and-comer, Tyler Rae, started his own firm

By Derek Duncan March 07, 2020









# Thank You!