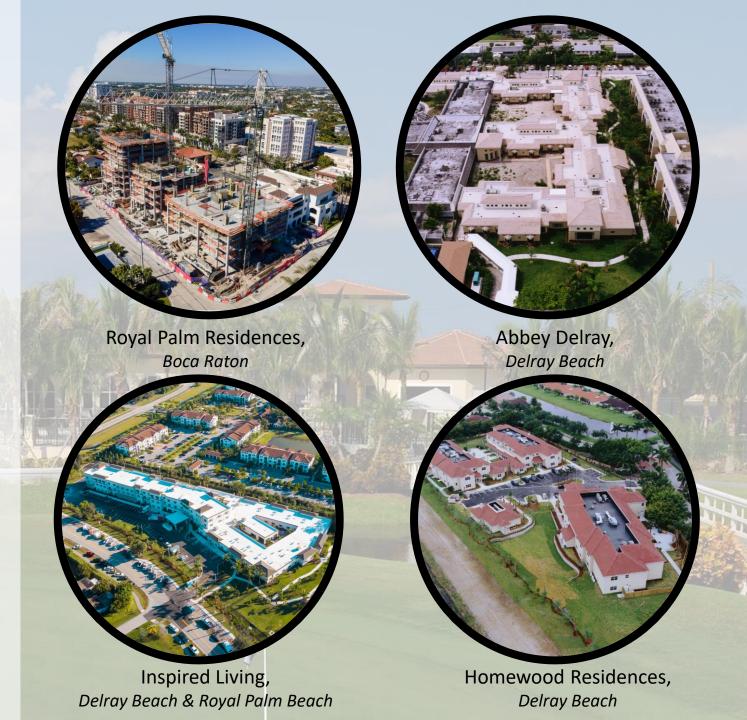

- 29 Years in Palm Beach County
- 10 Offices Across the US,
   West Palm Beach Local Office
- 350 Employees Across
   4 Offices in Florida
- 15,000 Residential Units Built in Florida

- Extensive Palm Beach County and Florida Clubhouse Experience
- Local Preconstruction
   Team with Quality Trade
   Partner Relationships