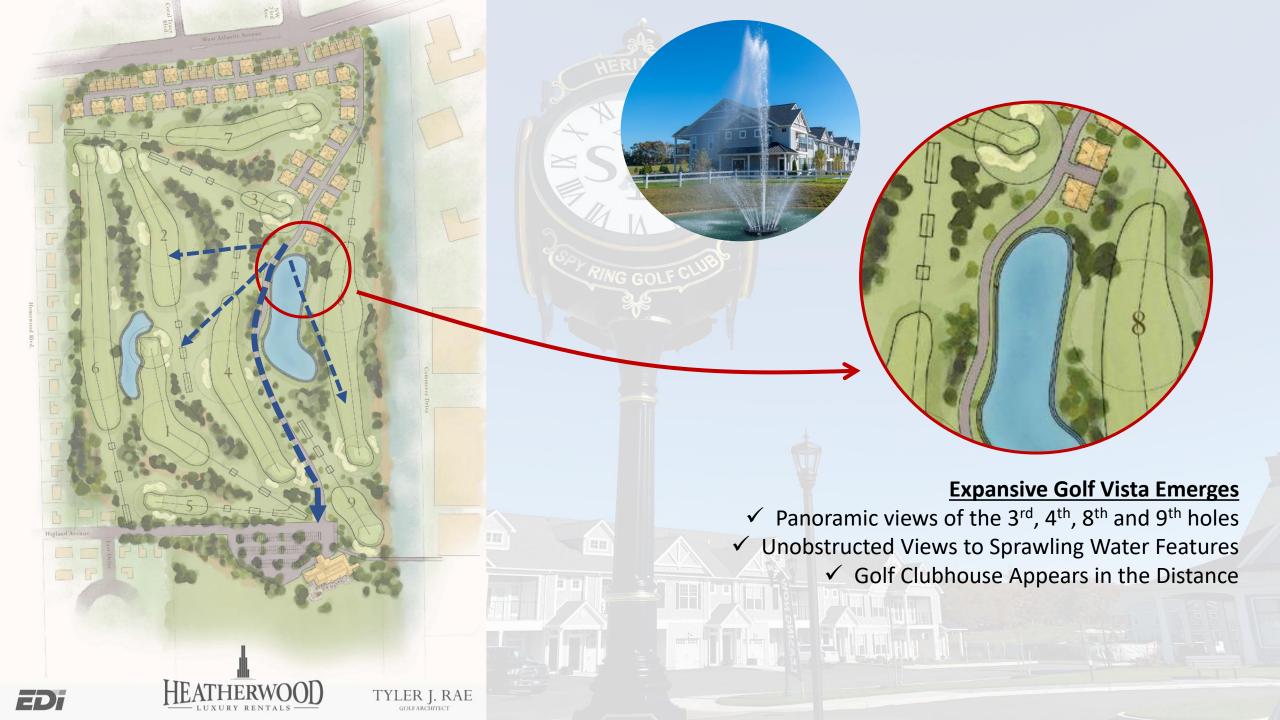

Reserve Country Club, Delray Beach



Palm Beach Country Club, Palm Beach



Pelican Preserve Country Club, Fort Myers



Polo Club at Boca Raton, Boca Raton



Woodfield Country Club, Boca Raton

## Why Heatherwood, Why Delray, Why Now?

Singular Focus on Delray Beach Golf Course

Enter New Submarket with Demonstrated Strengths

 Irreproducible Opportunity to Reposition Prominent Piece of Delray's History

- RFP Issued During Time of Growing Economic Volatility
  - Heatherwood's Competitive Advantage: No Equity Reliance on Capital Markets or 3<sup>rd</sup> Party Investors
- Golf Operations Domain Expertise
  - VP of Golf with 4 Decades of Public/Private Experience
- Long Term Stability
  - Heatherwood Has Never Sold a Multifamily Community



#### **Development Proposal Overview**













### Tyler Rae

Specializes in **Historical Renovations** of **Donald Ross** designed courses (over **30 completed** to date)

- Work experience:
   Ron Prichard, Keither Foster,
   Coore & Crenshaw
- Detroit Golf Club Ross' first 36-hole Course Designed in 1914





COURSES

#### How a golf-course design up-and-comer, Tyler Rae, started his own firm

By Derek Duncan March 07, 2020









# Thank You!