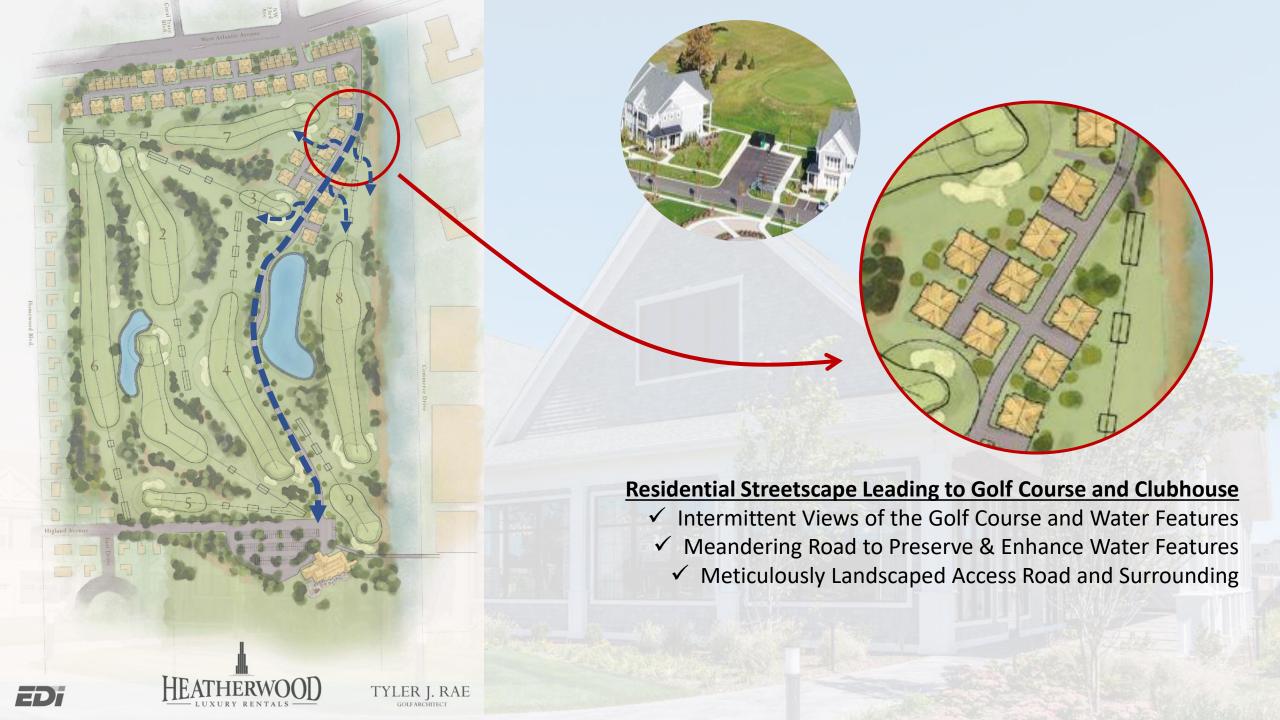

n Reserve Country Club, Delray Beach



Palm Beach Country Club, Palm Beach



Pelican Preserve Country Club, Fort Myers



Polo Club at Boca Raton, Boca Raton



Woodfield Country Club, Boca Raton

## Why Heatherwood, Why Delray, Why Now?

Singular Focus on Delray Beach Golf Course

Enter New Submarket with Demonstrated Strengths

 Irreproducible Opportunity to Reposition Prominent Piece of Delray's History

- RFP Issued During Time of Growing Economic Volatility
  - Heatherwood's Competitive Advantage: No Equity Reliance on Capital Markets or 3<sup>rd</sup> Party Investors
- Golf Operations Domain Expertise
  - VP of Golf with 4 Decades of Public/Private Experience
- Long Term Stability
  - Heatherwood Has Never Sold a Multifamily Community



#### **Development Proposal Overview**













### Tyler Rae

Specializes in **Historical Renovations** of **Donald Ross** designed courses (over **30 completed** to date)

- Work experience:
   Ron Prichard, Keither Foster,
   Coore & Crenshaw
- Detroit Golf Club Ross' first 36-hole Course Designed in 1914





COURSES

#### How a golf-course design up-and-comer, Tyler Rae, started his own firm

By Derek Duncan March 07, 2020









# Thank You!