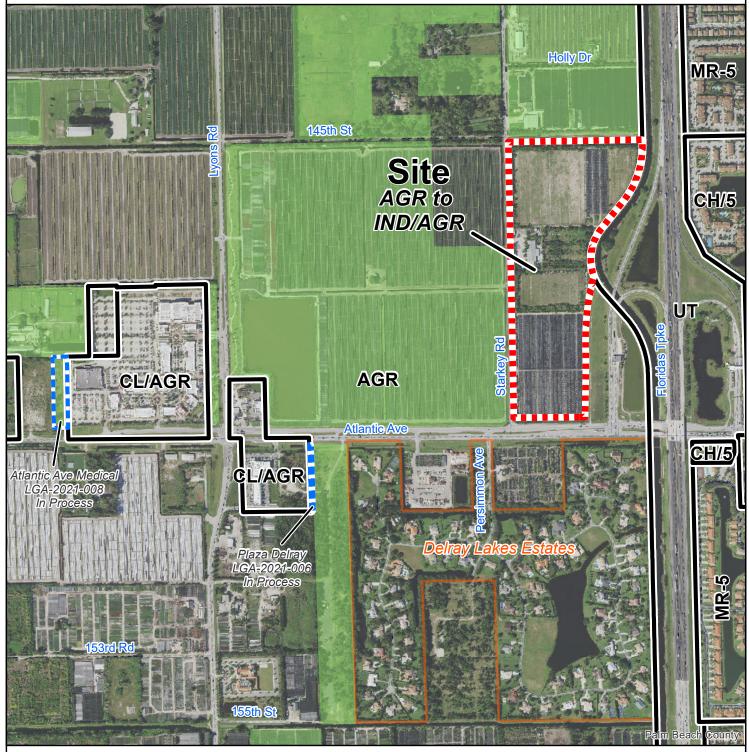

## Future Land Use Atlas Amendment

Star Key Industrial Park (LGA 2021-015)

## **Site Data**

Size: 50.99 acres Existing Use: Nursery Proposed Use: Industrial Current FLU: **AGR** Proposed FLU: IND/AGR

## **Future Land Use Designations**

LR-3 Low Residential, 3 units/acre MR-5 Medium Residential, 5 units/acre HR-8 High Residential, 8 units/acre **AGR** Agricultural Reserve CL/AGR Commercial low, underlying AGR Commercial High, underlying MR-5 CH/5

**Utilities and Transportation** 

Date: 11/2/2020

Contact: PBC Planning
Filename: Planning/AMEND/21-B/Site/StarKey
Note: Map is not official, for presentation purposes only.

UT